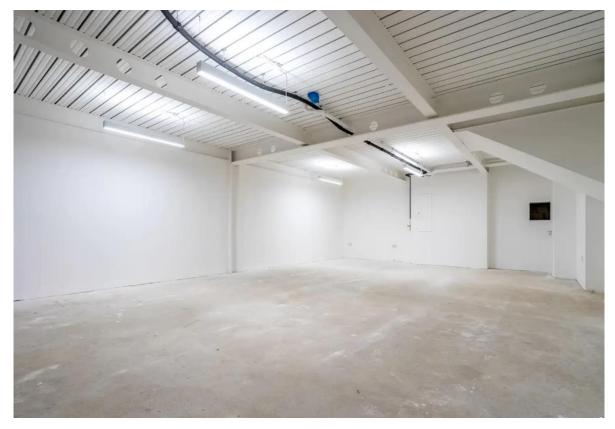

#### **DESCRIPTION**

The ground floor only units have the following approximate (NIA) floor areas:

| Unit               | Floor Area  | Rent  |
|--------------------|-------------|-------|
| 7 Walker's Court   | 733 sq ft   | P.O.A |
| 9 Walker's Court   | 605 sq ft   | P.O.A |
| 1-4 Walker's Court | 1,550 sq ft | P.O.A |

#### **TENURE**

The units are available on a new lease for a term to be agreed. Leases are to be contracted outside of the Landlord & Tenant Act 1954.