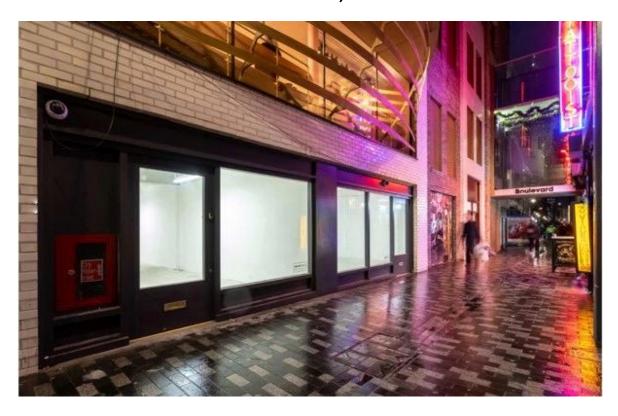

# **LOCATION**

This major redevelopment of Walker's Court in Soho has created a dynamic series of spaces that embody both the theatrical nature of the site and the local history of the conservation area.

You'll be sharing Walker's Court with the brand-new Boulevard Theatre and Diamond Jack's, Soho's longest-running tattoo parlour. The popular streetwear brands Supreme, Palace and GCDS are nearby on Berwick Street and Brewer Street.

#### **DESCRIPTION**

The ground floor only units have the following approximate (NIA) floor areas:

| Unit               | Floor Area  | Rent  |
|--------------------|-------------|-------|
| 7 Walker's Court   | 733 sq ft   | P.O.A |
| 9 Walker's Court   | 605 sq ft   | P.O.A |
| 1-4 Walker's Court | 1,550 sq ft | P.O.A |