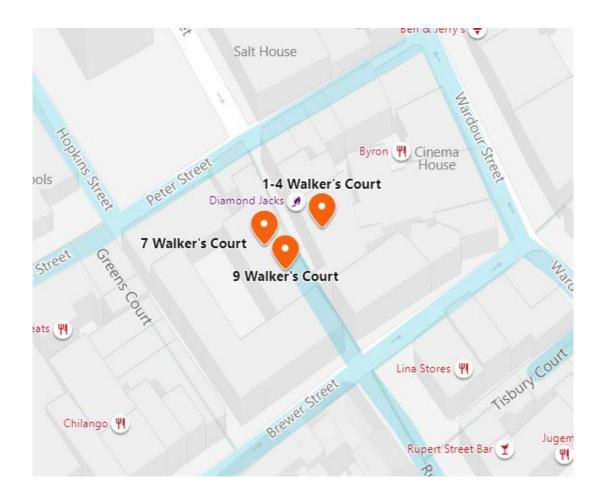

#### **DESCRIPTION**

The ground floor only units have the following approximate (NIA) floor areas:

| Unit               | Floor Area  | Rent  |
|--------------------|-------------|-------|
| 7 Walker's Court   | 733 sq ft   | P.O.A |
| 9 Walker's Court   | 605 sq ft   | P.O.A |
| 1-4 Walker's Court | 1,550 sq ft | P.O.A |