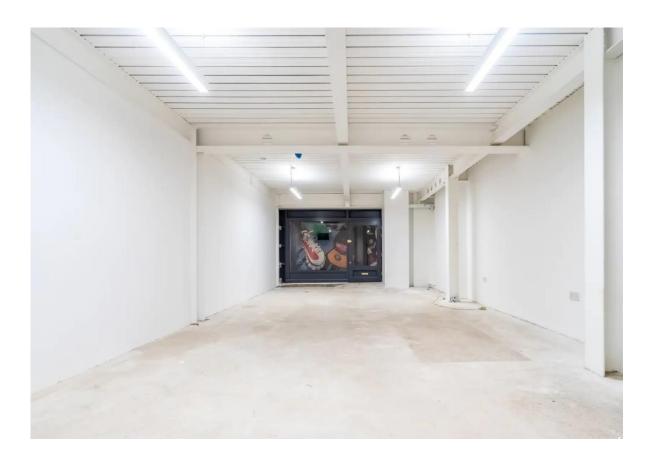

#### **DESCRIPTION**

The ground floor only units have the following approximate (NIA) floor areas:

| Unit               | Floor Area  | Rent  |
|--------------------|-------------|-------|
| 7 Walker's Court   | 733 sq ft   | P.O.A |
| 9 Walker's Court   | 605 sq ft   | P.O.A |
| 1-4 Walker's Court | 1,550 sq ft | P.O.A |

#### **TENURE**

The units are available on a new lease for a term to be agreed. Leases are to be contracted outside of the Landlord & Tenant Act 1954.