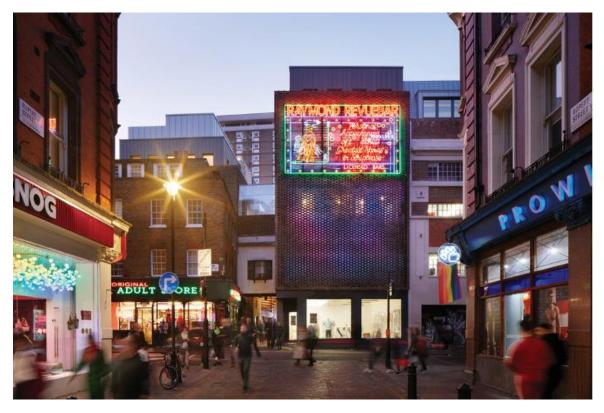

# **LOCATION**

This major redevelopment of Walker's Court in Soho has created a dynamic series of spaces that embody both the theatrical nature of the site and the local history of the conservation area.

You'll be sharing Walker's Court with the brand-new Boulevard Theatre and Diamond Jack's, Soho's longest-running tattoo parlour. The popular streetwear brands Supreme, Palace and GCDS are nearby on Berwick Street and Brewer Street.